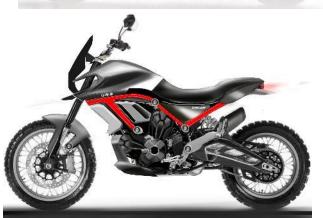

| 1405mm            |



Width Handlebar 834 mm

Hight (without side mirror) 1398-1315 mm/ 1225mm

Seat hight 800mm

Wheelbase 1505mm

Rake Trail 25..5

Fuel tank capacity 18-20L

Engine capacity 650-660cc

Type liquid cooled

Final drive Chain

Transmission 6 speed

Frame type Hybrid frame

Swingarm Single sided

Front suspension, travel Telescopic- 150mm

Rear suspension , travel Mon shock — 150mm

Front wheel size 482.6mm

Rear wheel size 431.8

Front tyre 110/80 r19

Rear tyre 150/70 r17

Front brakes 310mm twin

Rear brakes 255mm

# FEATURE BOARD



Engine capacity- 600-650cc



Comfortable seat and seat height



Font fender And windshield



Bigger TFT screen

# MOODBOARD









**KEYWORDS** 

SEXY
BEASTLY
DYNAMIC
NIMBLE

# **IDEATIONS**



Key Sketch

# DEVELOPMENT

















# SHORTLISTED TWO







# Quarter views





# Front quarter view

# Rear quarter view











Turn Indagators

DRL

Head lamp

Twin exhaust

















# STORY BOARD













| PERSONA                                                                                                                                                    | LIKES/ SEE                                                                                                                                            | HEAR                                             | SAY