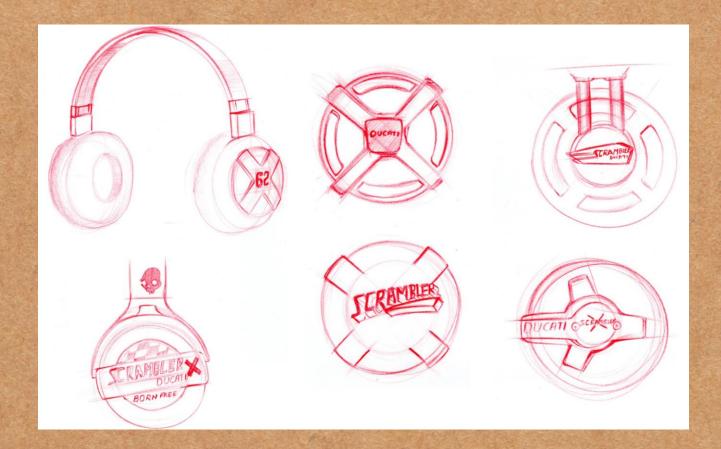

# **BRAND IMMERSION**

450 scrambler

**Desert Sled** 

**NIGHTSHIFT** 

1100 PRO

Café racer

The Idea of headphones connects to the brand values of the Land of joy giving an accessory to enjoy music. Also the idea of an electronics product was inspired by the background of Ducati back in 1924 when company started in electronics sector.

#### DESIGN INSPIRATION IS TAKEN FROM THE 'X' SHAPE FROM HEADLAMP AND THE EXHAUST GUARD