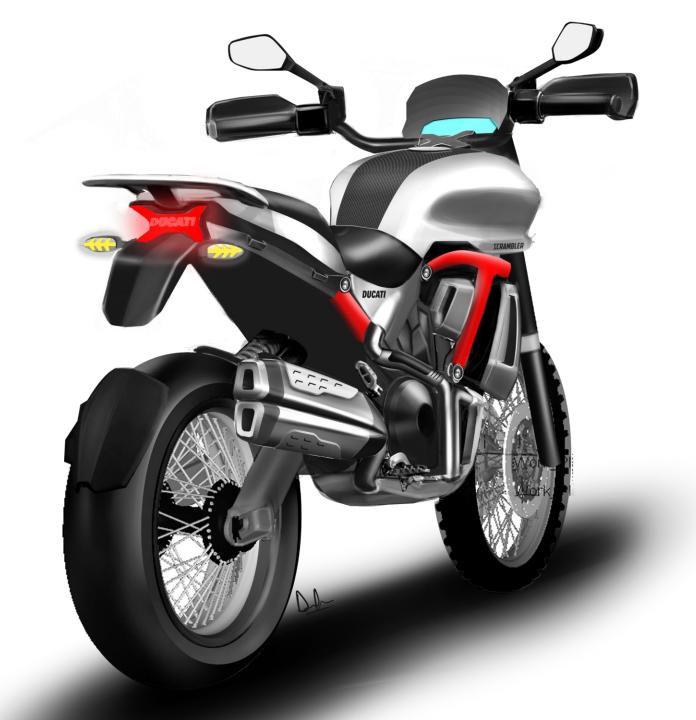

# Front quarter view

# Rear quarter view

Turn Indagators

DRL

Head lamp

Twin exhaust