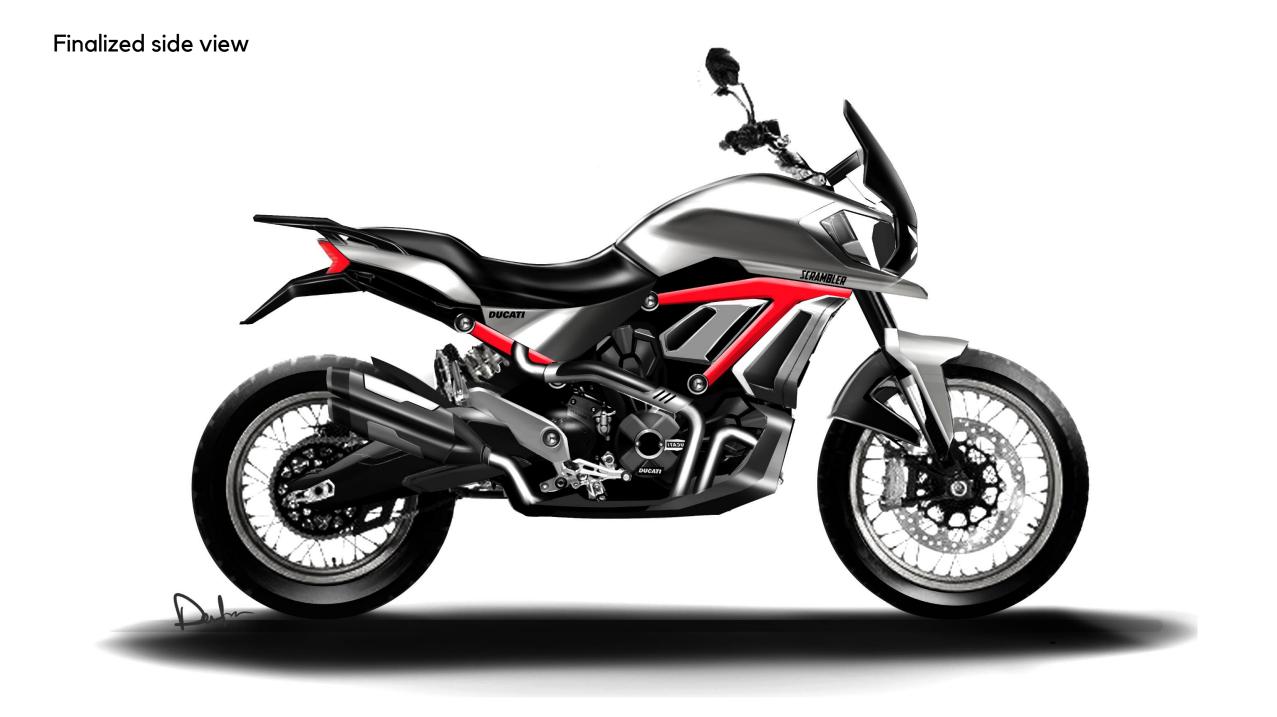

# FEATURE BOARD

Engine capacity- 600-650cc

Comfortable seat and seat height

Font fender And windshield

Bigger TFT screen

# MOODBOARD

**KEYWORDS** 

SEXY
BEASTLY
DYNAMIC
NIMBLE