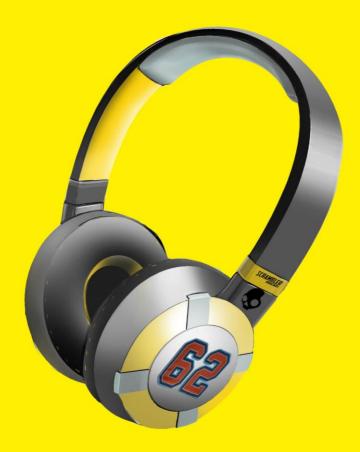

# **BRAND IMMERSION**

450 scrambler

**Desert Sled** 

**NIGHTSHIFT** 

1100 PRO

Café racer

The Idea of headphones connects to the brand values of the Land of joy giving an accessory to enjoy music. Also the idea of an electronics product was inspired by the background of Ducati back in 1924 when company started in electronics sector.

#### DESIGN INSPIRATION IS TAKEN FROM THE 'X' SHAPE FROM HEADLAMP AND THE EXHAUST GUARD