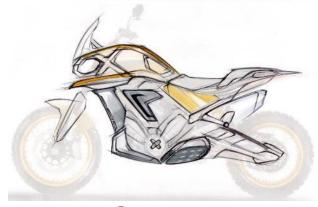

# Front quarter view

# Rear quarter view

Turn Indagators

DRL

Head lamp

Twin exhaust