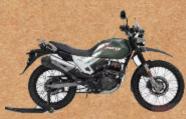

# AVAILABLE AFFORDABLE ADVENTURE MOTORCYCLE IN INDIA

| Motorcycle name               | Himalayan           | KTM 390 adventure  | Hero xpulse          | BMW G 310 GS    | Kawasaki VersysX300 |
|-------------------------------|---------------------|--------------------|----------------------|-----------------|---------------------|
| Engine<br>Number of cylinders | 411 cc              | 373.2 cc<br>1      | 199.6cc              | 313cc           | 296cc<br>2          |
| Max Power                     | 24.3 bhp @ 6500 rpm | 42.9bhp @ 9000 rpm | 17.8 bhp @ 8,500 rpm | 34ps@ 9500rpm   | 38.7 bhp@11500rpm   |
| Max torque                    | 32 Nm @ 4500 rpm    | 37 Nm @ 7000 rpm   | 16.45 Nm @ 6,500 rpm | 28 NM @7500 rpm | 25.7 NM @10000rpm   |
| Fuel Tank Capacity            | 15 litters          | 14.5 litters       | 13 Liters            | 11 Liters       | 17 liters           |
| Top Speed                     | 122 to 145 Kmph     | 150Kmph            | 110Kmph              | 143kmph         | 132 kmph            |
| Front Brake Size              | 300 mm              | 320mm              | 276mm                | 300mm           | 290mm               |
| Rear Brake Size               | 240 mm              | 230mm              | 220mm                | 240mm           | 220mm               |
| Front Wheel Size              | 21 inches           | 19inches           | 21 inches            | 482.6mm         | 19 inches           |
| Rear Wheel Size               | 17 inches           | 17 inches          | 18 inches            | 431.8 mm        | 17 inches           |
| Kerb Weight                   | 191 kg              | 162 kg             | 157Kg                | 175 kg          | 184 kg              |
| Seat Height                   | 800 mm              | 855mm              | 823mm                | 835mm           | 815mm               |
| Price                         | 1.9 lakhs           | 3.1 lakhs          | 1.15 lakhs           | 3.49 lakhs      | 4.97 lakhs          |