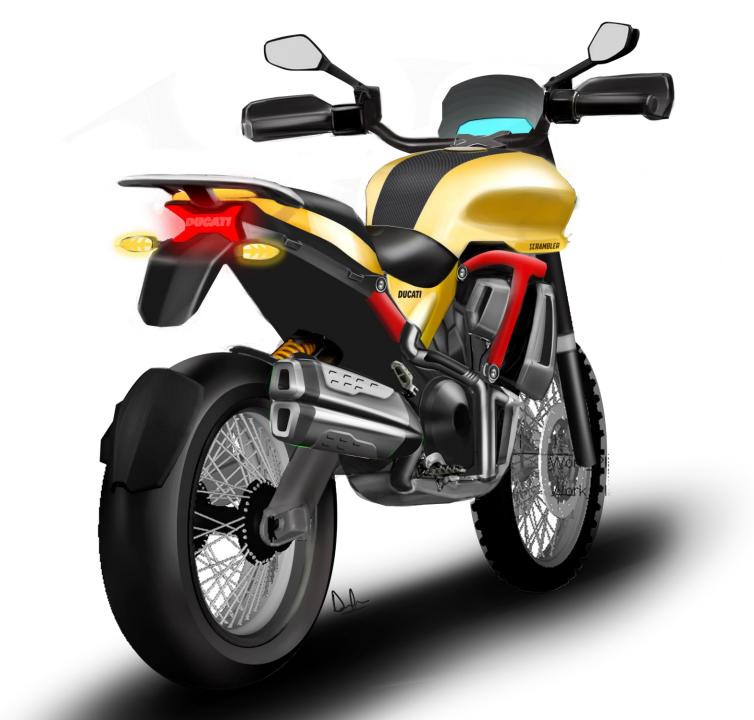

# Quarter views

# Rear quarter view

Turn Indagators

DRL

Head lamp

Twin exhaust