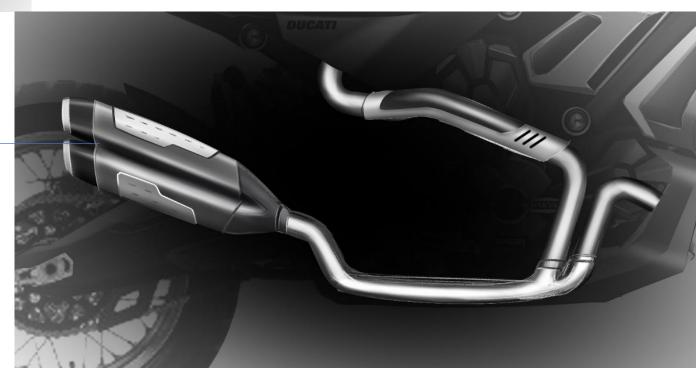

.5

Fuel tank capacity 18-20L

Engine capacity 650-660cc

Type liquid cooled

Final drive Chain

Transmission 6 speed

Frame type Hybrid frame

Swingarm Single sided

Front suspension, travel Telescopic- 150mm

Rear suspension , travel Mon shock — 150mm

Front wheel size 482.6mm

Rear wheel size 431.8

Front tyre 110/80 r19

Rear tyre 150/70 r17

Front brakes 310mm twin

Rear brakes 255mm

# FEATURE BOARD



Engine capacity- 600-650cc



Comfortable seat and seat height



Font fender And windshield



Bigger TFT screen

# MOODBOARD









**KEYWORDS** 

SEXY
BEASTLY
DYNAMIC
NIMBLE

# **IDEATIONS**



Key Sketch

# DEVELOPMENT

















# SHORTLISTED TWO







# Quarter views





# Front quarter view

# Rear quarter view











Turn Indagators

DRL

Head lamp

Twin exhaust

















# STORY BOARD













| PERSONA                                                                                                                                                    | LIKES/ SEE                                                                                                                                            | HEAR                                             | SAY                                                                                                                                                                                                                                                                                        | DOES