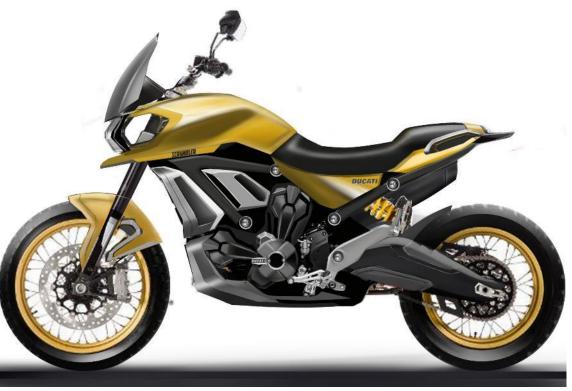

Width Handlebar 834 mm

Hight (without side mirror) 1398-1315 mm/ 1225mm

Seat hight 800mm

Wheelbase 1505mm

Rake Trail 25..5

Fuel tank capacity 18-20L

Engine capacity 650-660cc

Type liquid cooled

Final drive Chain

Transmission 6 speed

Frame type Hybrid frame

Swingarm Single sided

Front suspension, travel Telescopic- 150mm

Rear suspension , travel Mon shock — 150mm

Front wheel size 482.6mm

Rear wheel size 431.8

Front tyre 110/80 r19

Rear tyre 150/70 r17

Front brakes 310mm twin

Rear brakes 255mm

# FEATURE BOARD



Engine capacity- 600-650cc



Comfortable seat and seat height



Font fender And windshield



Bigger TFT screen

# MOODBOARD









**KEYWORDS** 

SEXY
BEASTLY
DYNAMIC
NIMBLE

# **IDEATIONS**



Key Sketch

# DEVELOPMENT

















# SHORTLISTED TWO







# Quarter views





# Front quarter view

# Rear quarter view











Turn Indagators

DRL

Head lamp

Twin exhaust

















# STORY BOARD













| PERSONA                                                                                                                                                    | LIKES/ SEE                                                                                                                                            | HEAR                                             | SAY