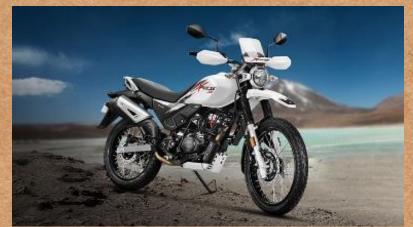

# AVAILABLE AFFORDABLE ADVENTURE MOTORCYCLE IN INDIA

| Motorcycle name               | Himalayan           | KTM 390 adventure  | Hero xpulse          | BMW G 310 GS    | Kawasaki VersysX300 |
|-------------------------------|---------------------|--------------------|----------------------|-----------------|---------------------|
| Engine<br>Number of cylinders | 411 cc              | 373.2 cc<br>1      | 199.6cc              | 313cc           | 296cc<br>2          |
| Max Power                     | 24.3 bhp @ 6500 rpm | 42.9bhp @ 9000 rpm | 17.8 bhp @ 8,500 rpm | 34ps@ 9500rpm   | 38.7 bhp@11500rpm   |
| Max torque                    | 32 Nm @ 4500 rpm    | 37 Nm @ 7000 rpm   | 16.45 Nm @ 6,500 rpm | 28 NM @7500 rpm | 25.7 NM @10000rpm   |
| Fuel Tank Capacity            | 15 litters          | 14.5 litters       | 13 Liters            | 11 Liters       | 17 liters           |
| Top Speed                     | 122 to 145 Kmph     | 150Kmph            | 110Kmph              | 143kmph         | 132 kmph            |
| Front Brake Size              | 300 mm              | 320mm              | 276mm                | 300mm           | 290mm               |
| Rear Brake Size               | 240 mm              | 230mm              | 220mm                | 240mm           | 220mm               |
| Front Wheel Size              | 21 inches           | 19inches           | 21 inches            | 482.6mm         | 19 inches           |
| Rear Wheel Size               | 17 inches           | 17 inches          | 18 inches            | 431.8 mm        | 17 inches           |
| Kerb Weight                   | 191 kg              | 162 kg             | 157Kg                | 175 kg          | 184 kg              |
| Seat Height                   | 800 mm              | 855mm              | 823mm                | 835mm           | 815mm               |
| Price                         | 1.9 lakhs           | 3.1 lakhs          | 1.15 lakhs           | 3.49 lakhs      | 4.97 lakhs          |