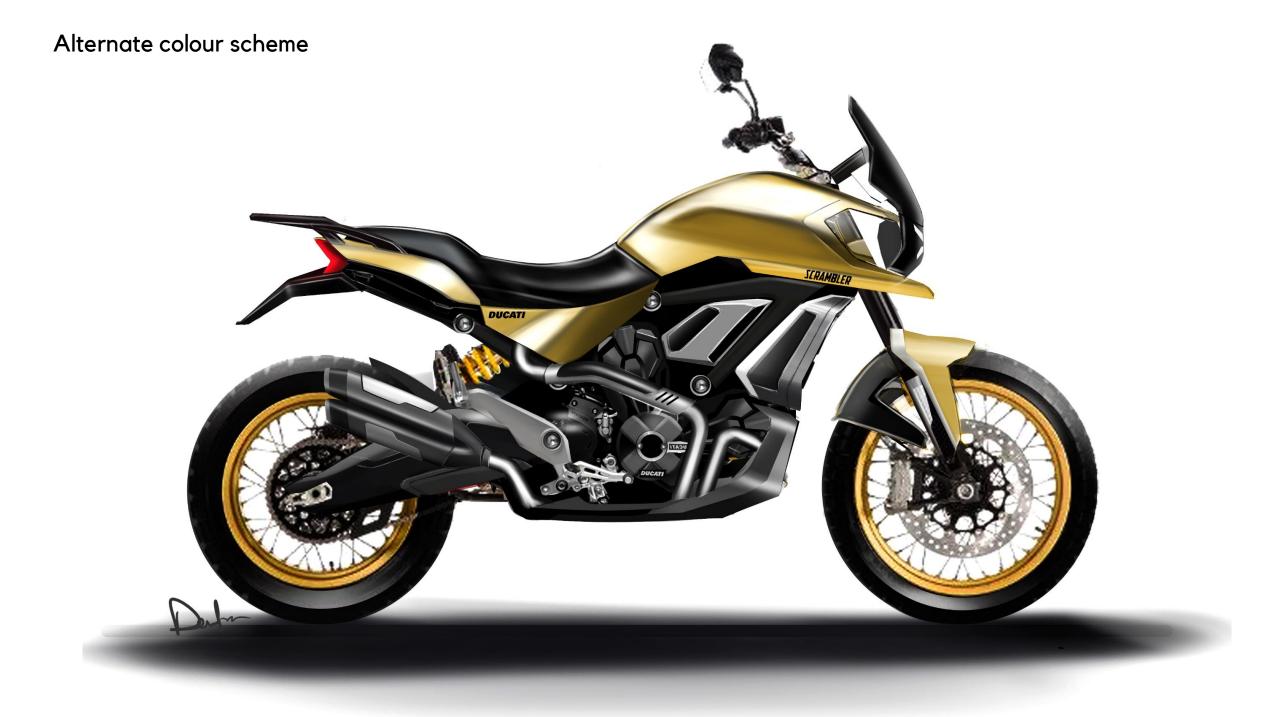

5mm

Seat hight 800mm

Wheelbase 1505mm

Rake Trail 25..5

Fuel tank capacity 18-20L

Engine capacity 650-660cc

Type liquid cooled

Final drive Chain

Transmission 6 speed

Frame type Hybrid frame

Swingarm Single sided

Front suspension, travel Telescopic- 150mm

Rear suspension , travel Mon shock — 150mm

Front wheel size 482.6mm

Rear wheel size 431.8

Front tyre 110/80 r19

Rear tyre 150/70 r17

Front brakes 310mm twin

Rear brakes 255mm

# FEATURE BOARD



Engine capacity- 600-650cc



Comfortable seat and seat height



Font fender And windshield



Bigger TFT screen

# MOODBOARD









**KEYWORDS** 

SEXY
BEASTLY
DYNAMIC
NIMBLE

# **IDEATIONS**



Key Sketch

# DEVELOPMENT

















# SHORTLISTED TWO







# Quarter views





# Front quarter view

# Rear quarter view











Turn Indagators

DRL

Head lamp

Twin exhaust

















# STORY BOARD













| PERSONA                                                                                                                                                    | LIKES/ SEE                                                                                                                                            | HEAR                                             | SAY                                                                                                                                                                                                                                                                                        | DOES