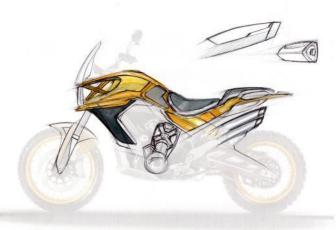

mm         | 1405mm            |



Width Handlebar 834 mm

Hight (without side mirror) 1398-1315 mm/ 1225mm

Seat hight 800mm

Wheelbase 1505mm

Rake Trail 25..5

Fuel tank capacity 18-20L

Engine capacity 650-660cc

Type liquid cooled

Final drive Chain

Transmission 6 speed

Frame type Hybrid frame

Swingarm Single sided

Front suspension, travel Telescopic- 150mm

Rear suspension , travel Mon shock — 150mm

Front wheel size 482.6mm

Rear wheel size 431.8

Front tyre 110/80 r19

Rear tyre 150/70 r17

Front brakes 310mm twin

Rear brakes 255mm

# FEATURE BOARD



Engine capacity- 600-650cc



Comfortable seat and seat height



Font fender And windshield



Bigger TFT screen

# MOODBOARD









**KEYWORDS** 

SEXY
BEASTLY
DYNAMIC
NIMBLE

# **IDEATIONS**



Key Sketch

# DEVELOPMENT

















# SHORTLISTED TWO







# Quarter views





# Front quarter view

# Rear quarter view











Turn Indagators

DRL

Head lamp

Twin exhaust

















# STORY BOARD













| PERSONA                                                                                                                                                    | LIKES/ SEE                                                                                                                                            | HEAR                                             | SAY