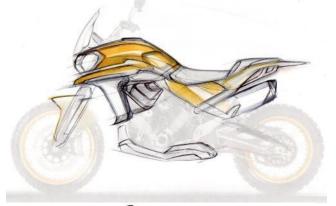

| 1405mm            |



Width Handlebar 834 mm

Hight (without side mirror) 1398-1315 mm/ 1225mm

Seat hight 800mm

Wheelbase 1505mm

Rake Trail 25..5

Fuel tank capacity 18-20L

Engine capacity 650-660cc

Type liquid cooled

Final drive Chain

Transmission 6 speed

Frame type Hybrid frame

Swingarm Single sided

Front suspension, travel Telescopic- 150mm

Rear suspension , travel Mon shock — 150mm

Front wheel size 482.6mm

Rear wheel size 431.8

Front tyre 110/80 r19

Rear tyre 150/70 r17

Front brakes 310mm twin

Rear brakes 255mm

# FEATURE BOARD



Engine capacity- 600-650cc



Comfortable seat and seat height



Font fender And windshield



Bigger TFT screen

# MOODBOARD









**KEYWORDS** 

SEXY
BEASTLY
DYNAMIC
NIMBLE

# **IDEATIONS**



Key Sketch

# DEVELOPMENT

















# SHORTLISTED TWO







# Quarter views





# Front quarter view

# Rear quarter view











Turn Indagators

DRL

Head lamp

Twin exhaust

















# STORY BOARD













| PERSONA                                                                                                                                                    | LIKES/ SEE                                                                                                                                            | HEAR                                             | SAY