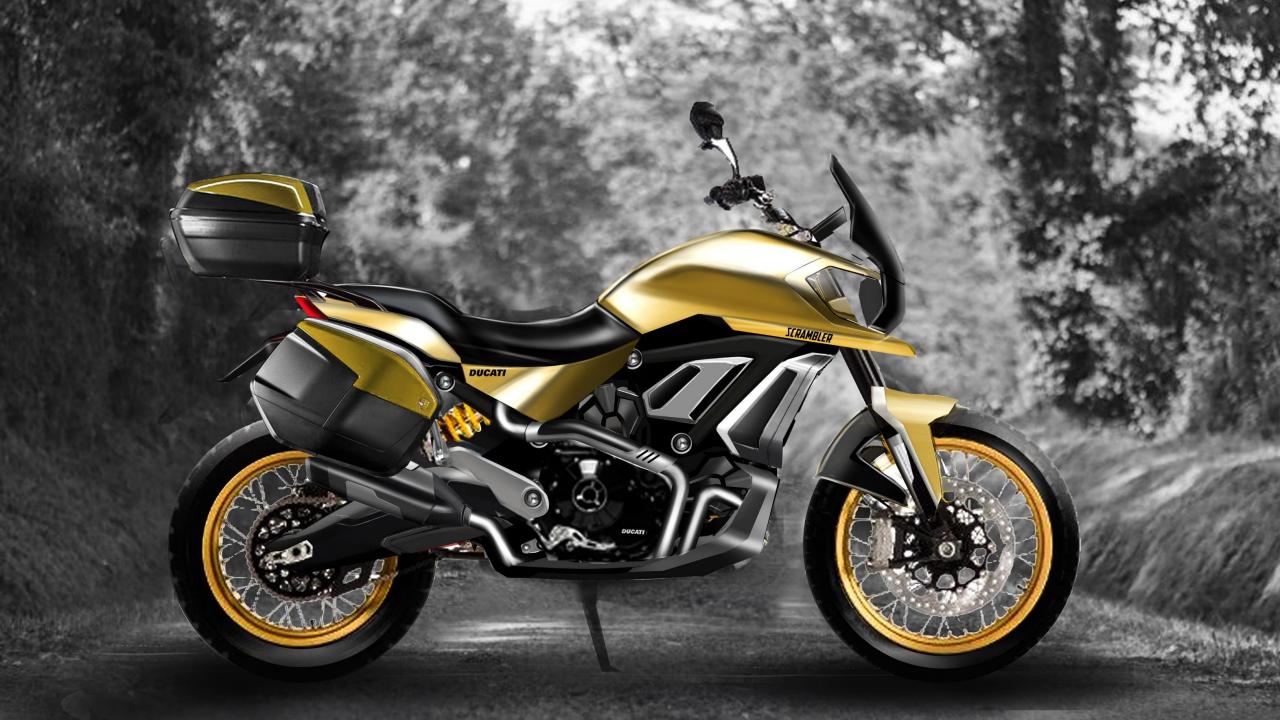

# # HISTORY AND WALLE

SIXTY-ONE HORSEPOWER

280 POUNDS WET. THE SUPERMONO WAS A TOUR DE FORCE OF REVERSE ENGINEERING.

1965 DUCATI 250 SCRAMBLER, BONE-STOCK ASIDE FROM A
12-VOLT ELECTRICAL SYSTEM AND ELECTRONIC IGNITION.
OWNER GEORGE BETZHOLD HAS IT GEARED TO TOP OUT ABOUT
75 MPH AND USES IT "WITH IMPUNITY" ON PAVED AND DIRT ROADS.

# # OLD SCHOOL VERSATILITY

DUCATI SCRAMBLER IS THE
ESSENCE OF MOTORCYCLING
AND A WORLD FILLED WITH FREEDOM,
JOY AND SELF-EXPRESSION

OF THE ORIGINAL DUCATI
SCRAMBLER FAMILY WAS
THE 450 R/T, HERE IN
MOTOCROSS TRIM FOR
TESTING. THE DOCTOR
OF DESMOLOGY HIMSELF,
FABIO TAGLIONI (WEARING SHADES),
DISCUSSES THE MACHINE WITH THE
CORPORATE CHIEFS.

#### DESIGN INSPIRATION IS TAKEN FROM THE 'X' SHAPE FROM HEADLAMP AND THE EXHAUST GUARD