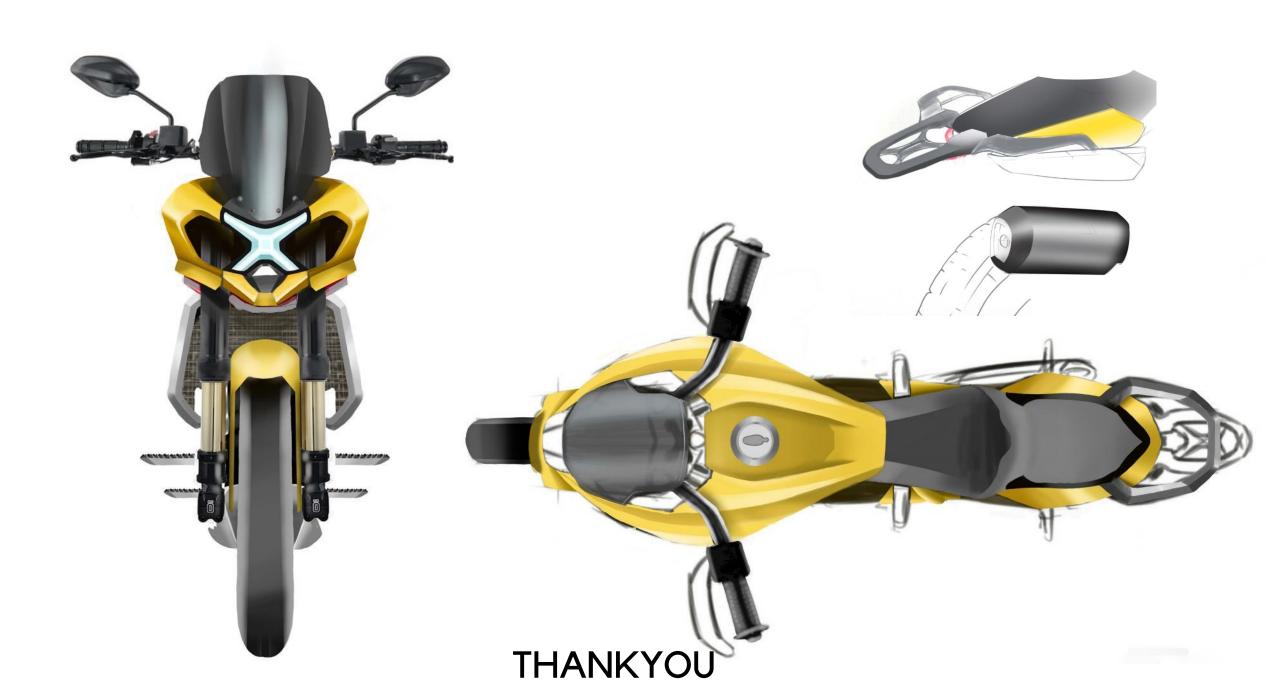

# DEVELOPMENT

# SHORTLISTED TWO

# Quarter views

# Front quarter view

# Rear quarter view

Turn Indagators

DRL

Head lamp

Twin exhaust