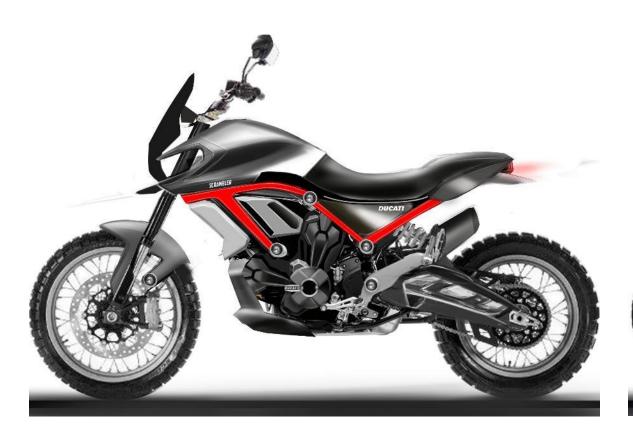

# Front quarter view

# Rear quarter view

Turn Indagators

DRL

Head lamp

Twin exhaust