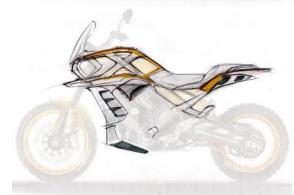

| 1405mm            |



Width Handlebar 834 mm

Hight (without side mirror) 1398-1315 mm/ 1225mm

Seat hight 800mm

Wheelbase 1505mm

Rake Trail 25..5

Fuel tank capacity 18-20L

Engine capacity 650-660cc

Type liquid cooled

Final drive Chain

Transmission 6 speed

Frame type Hybrid frame

Swingarm Single sided

Front suspension, travel Telescopic- 150mm

Rear suspension , travel Mon shock — 150mm

Front wheel size 482.6mm

Rear wheel size 431.8

Front tyre 110/80 r19

Rear tyre 150/70 r17

Front brakes 310mm twin

Rear brakes 255mm

# FEATURE BOARD



Engine capacity- 600-650cc



Comfortable seat and seat height



Font fender And windshield



Bigger TFT screen

# MOODBOARD









**KEYWORDS** 

SEXY
BEASTLY
DYNAMIC
NIMBLE

# **IDEATIONS**



Key Sketch

# DEVELOPMENT

















# SHORTLISTED TWO







# Quarter views





# Front quarter view

# Rear quarter view











Turn Indagators

DRL

Head lamp

Twin exhaust

















# STORY BOARD













| PERSONA                                                                                                                                                    | LIKES/ SEE                                                                                                                                            | HEAR                                             | SAY