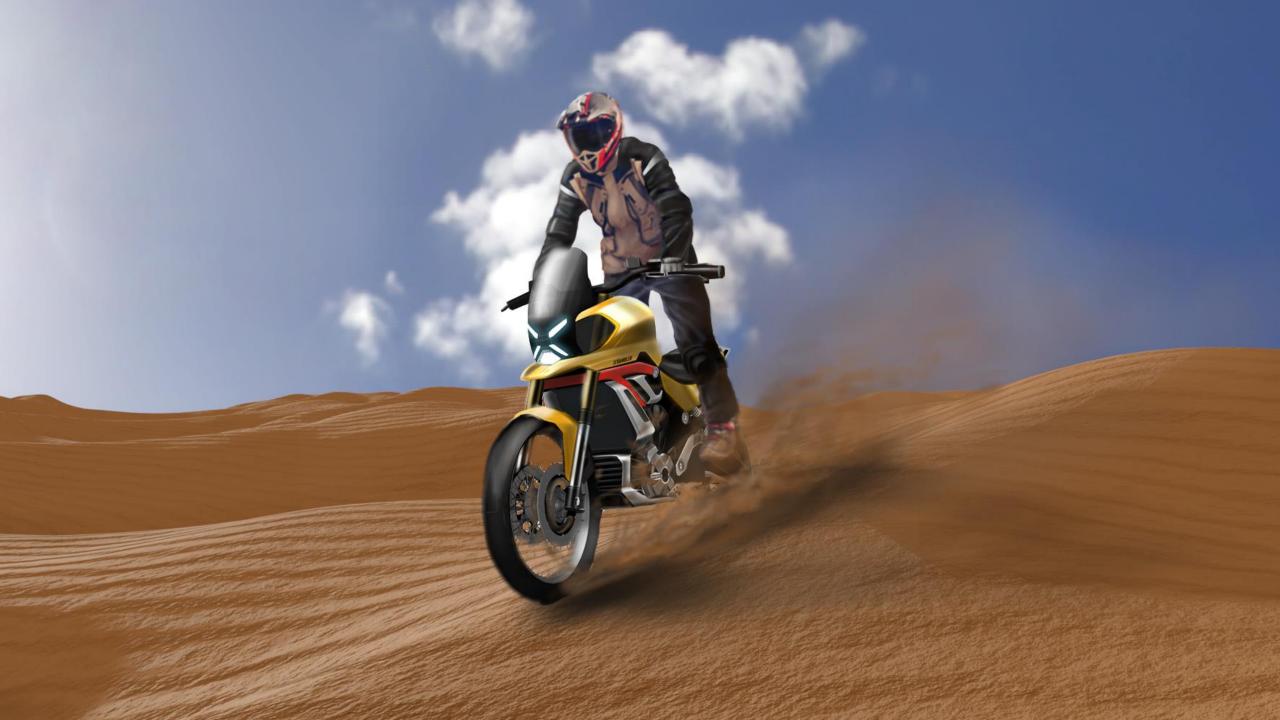

#### DESIGN INSPIRATION IS TAKEN FROM THE 'X' SHAPE FROM HEADLAMP AND THE EXHAUST GUARD