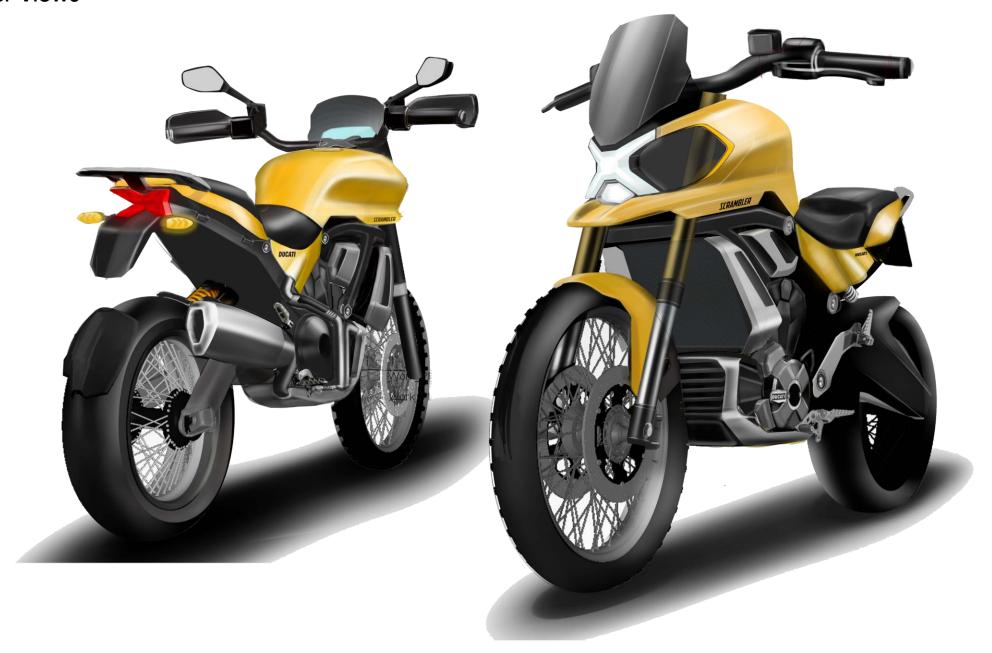

# Quarter views

# Front quarter view

# Rear quarter view

Turn Indagators

DRL

Head lamp

Twin exhaust