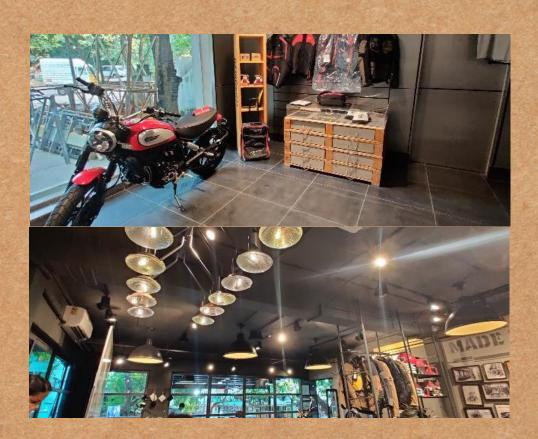

#### DUCATI

Standardized showrooms all around India. A sporty, passion and aesthetic theme. For Chennai Tamil Nadu, Tier I city in Tamil Nadu.

Most loved - Panigale v4

Most loved colour-Ducati Red

The showroom and the bikes themselves are a beautiful mix. Excellent showcase of bikes, merchandise and gear. Has a unique and varied heritage, with extreme performance figures. Excellent handling and manoeuvrability. Scrambler series not very popular.

For experienced riders: In showroom visit, a single seating area was available with enough room. Product data was told by salesperson and booklets. Salespeople was very polite, charismatic and very professional. Rival knowledge was also excellent. The range of bikes, plus their customisation options is very thought out.

Only scrambler icon test drive was available. Only showroom in all of Tamil Nadu.

☆ ☆ ☆ ☆ ☆

| Presentation of products- | ☆ | ☆ | ☆ | ☆ | ☆             |  |
|---------------------------|---|---|---|---|---------------|--|
| Aesthetics of show room-  | ☆ | ☆ | ☆ | ☆ | ☆             |  |
| Ergonomics of showroom-   | ☆ | ☆ | ☆ | ☆ | ☆             |  |
| Attitude of salesmen-     | ☆ | ☆ | ☆ | ☆ | $\Rightarrow$ |  |

Knowledge of salesmen- ☆ ☆ ☆ ☆ ☆