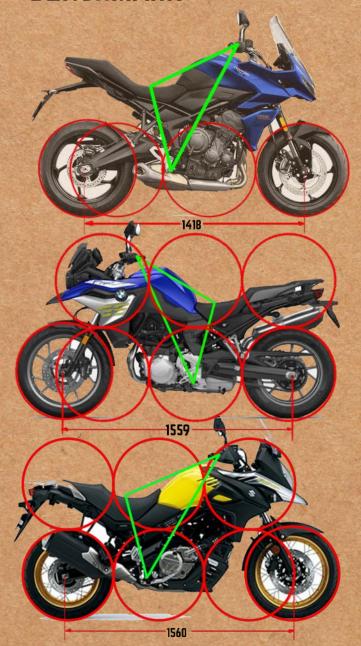

# **BENCHMARK**

| Motorcycle name     | Triumph tier 660    | Suzuki V Storm    |
|---------------------|---------------------|-------------------|
| Engine              | 660                 | 650               |
| Number of cylinders | 3                   | 2                 |
| Max Power           | 81psbhp @ 10250 rpm | 66.6hp @ 8800rpm  |
| Max torque          | 64 Nm @ 6250 rpm    | 63.1nm @ 7600 rpm |
| Fuel Tank Capacity  | 17.2litters         | 20 litters        |
| Top Speed           | -Kmph               | 150Kmph           |
| Front Brake Size    | 310 mm              | 310mm             |
| Rear Brake Size     | 255 mm              | 260mm             |
| Front Wheel Size    | 17inches            | 19inches          |
| Rear Wheel Size     | 17 inches           | 17 inches         |
| Kerb Weight         | 206kg               | 216 kg            |
| Seat Height         | 835mm               | 835mm             |
| Price               | 8 lakhs             | 9lakhs            |
| wheelbase           | 1418mm              | 1560mm            |
| Hight               | 1350-1398mm         | 1405mm            |

Width Handlebar 834 mm

Hight (without side mirror) 1398-1315 mm/ 1225mm

Seat hight 800mm

Wheelbase 1505mm

Rake Trail 25..5

Fuel tank capacity 18-20L

Engine capacity 650-660cc

Type liquid cooled