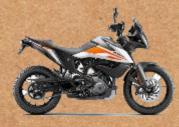

# AVAILABLE AFFORDABLE ADVENTURE MOTORCYCLE IN INDIA

| Motorcycle name               | Himalayan           | KTM 390 adventure  | Hero xpulse          | BMW G 310 GS    | Kawasaki VersysX300 |
|-------------------------------|---------------------|--------------------|----------------------|-----------------|---------------------|
| Engine<br>Number of cylinders | 411 cc              | 373.2 cc<br>1      | 199.6cc              | 313cc           | 296cc<br>2          |
| Max Power                     | 24.3 bhp @ 6500 rpm | 42.9bhp @ 9000 rpm | 17.8 bhp @ 8,500 rpm | 34ps@ 9500rpm   | 38.7 bhp@11500rpm   |
| Max torque                    | 32 Nm @ 4500 rpm    | 37 Nm @ 7000 rpm   | 16.45 Nm @ 6,500 rpm | 28 NM @7500 rpm | 25.7 NM @10000rpm   |
| Fuel Tank Capacity            | 15 litters          | 14.5 litters       | 13 Liters            | 11 Liters       | 17 liters           |
| Top Speed                     | 122 to 145 Kmph     | 150Kmph            | 110Kmph              | 143kmph         | 132 kmph            |
| Front Brake Size              | 300 mm              | 320mm              | 276mm                | 300mm           | 290mm               |
| Rear Brake Size               | 240 mm              | 230mm              | 220mm                | 240mm           | 220mm               |
| Front Wheel Size              | 21 inches           | 19inches           | 21 inches            | 482.6mm         | 19 inches           |
| Rear Wheel Size               | 17 inches           | 17 inches          | 18 inches            | 431.8 mm        | 17 inches           |
| Kerb Weight                   | 191 kg              | 162 kg             | 157Kg                | 175 kg          | 184 kg              |
| Seat Height                   | 800 mm              | 855mm              | 823mm                | 835mm           | 815mm               |
| Price                         | 1.9 lakhs           | 3.1 lakhs          | 1.15 lakhs           | 3.49 lakhs      | 4.97 lakhs          |