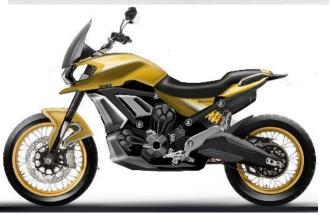

1405mm            |



Width Handlebar 834 mm

Hight (without side mirror) 1398-1315 mm/ 1225mm

Seat hight 800mm

Wheelbase 1505mm

Rake Trail 25..5

Fuel tank capacity 18-20L

Engine capacity 650-660cc

Type liquid cooled

Final drive Chain

Transmission 6 speed

Frame type Hybrid frame

Swingarm Single sided

Front suspension, travel Telescopic- 150mm

Rear suspension , travel Mon shock — 150mm

Front wheel size 482.6mm

Rear wheel size 431.8

Front tyre 110/80 r19

Rear tyre 150/70 r17

Front brakes 310mm twin

Rear brakes 255mm

# FEATURE BOARD



Engine capacity- 600-650cc



Comfortable seat and seat height



Font fender And windshield



Bigger TFT screen

# MOODBOARD









**KEYWORDS** 

SEXY
BEASTLY
DYNAMIC
NIMBLE

# **IDEATIONS**



Key Sketch

# DEVELOPMENT

















# SHORTLISTED TWO







# Quarter views





# Front quarter view

# Rear quarter view











Turn Indagators

DRL

Head lamp

Twin exhaust

















# STORY BOARD













| PERSONA                                                                                                                                                    | LIKES/ SEE                                                                                                                                            | HEAR                                             | SAY