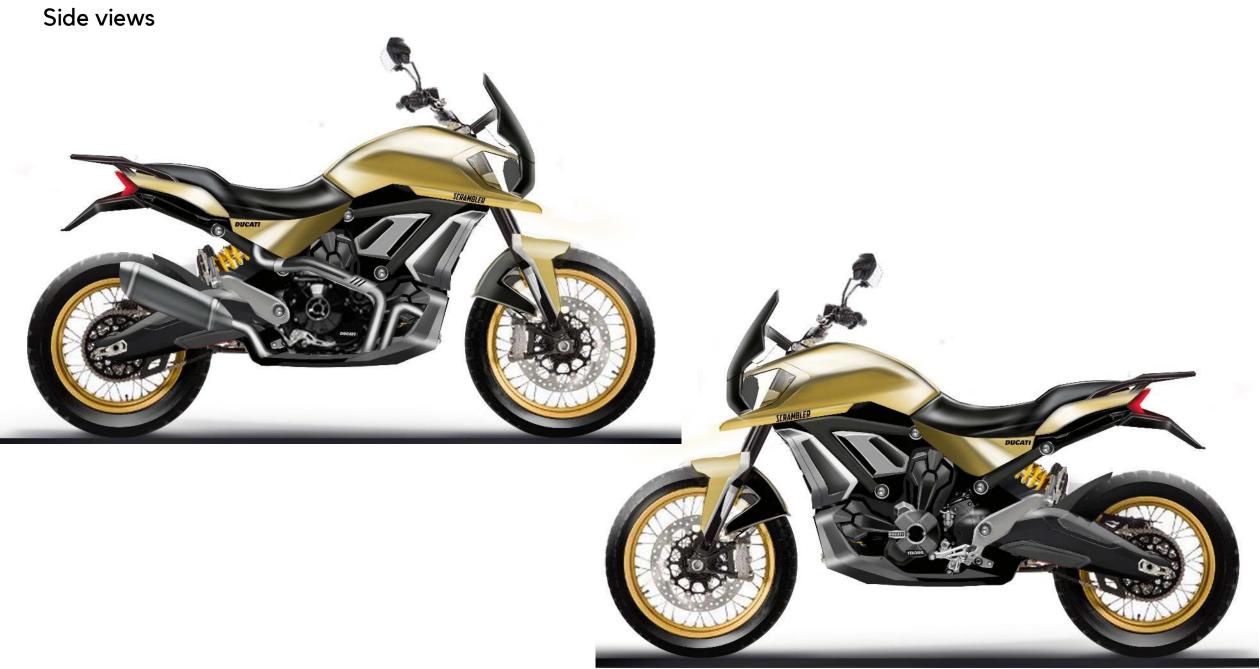

idth Handlebar 834 mm

Hight (without side mirror) 1398-1315 mm/ 1225mm

Seat hight 800mm

Wheelbase 1505mm

Rake Trail 25..5

Fuel tank capacity 18-20L

Engine capacity 650-660cc

Type liquid cooled

Final drive Chain

Transmission 6 speed

Frame type Hybrid frame

Swingarm Single sided

Front suspension, travel Telescopic- 150mm

Rear suspension , travel Mon shock — 150mm

Front wheel size 482.6mm

Rear wheel size 431.8

Front tyre 110/80 r19

Rear tyre 150/70 r17

Front brakes 310mm twin

Rear brakes 255mm

# FEATURE BOARD



Engine capacity- 600-650cc



Comfortable seat and seat height



Font fender And windshield



Bigger TFT screen

# MOODBOARD









**KEYWORDS** 

SEXY
BEASTLY
DYNAMIC
NIMBLE

# **IDEATIONS**



Key Sketch

# DEVELOPMENT

















# SHORTLISTED TWO







# Quarter views





# Front quarter view

# Rear quarter view











Turn Indagators

DRL

Head lamp

Twin exhaust

















# STORY BOARD













| PERSONA                                                                                                                                                    | LIKES/ SEE                                                                                                                                            | HEAR                                             | SAY