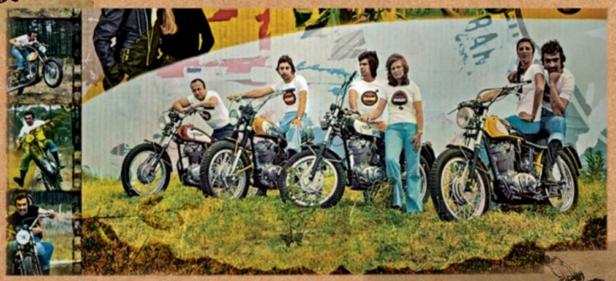

# # HISTORY AND WALLE

SIXTY-ONE HORSEPOWER

280 POUNDS WET. THE SUPERMONO WAS A TOUR DE FORCE OF REVERSE ENGINEERING.

1965 DUCATI 250 SCRAMBLER, BONE-STOCK ASIDE FROM A
12-VOLT ELECTRICAL SYSTEM AND ELECTRONIC IGNITION.
OWNER GEORGE BETZHOLD HAS IT GEARED TO TOP OUT ABOUT
75 MPH AND USES IT "WITH IMPUNITY" ON PAVED AND DIRT ROADS.

DUCATI SCRAMBLER INSIDE A

BULTACO ASTRO IN A FLAT-TRACK
RACE.

# # OLD SCHOOL VERSATILITY

DUCATI SCRAMBLER IS THE
ESSENCE OF MOTORCYCLING
AND A WORLD FILLED WITH FREEDOM,
JOY AND SELF-EXPRESSION

OF THE ORIGINAL DUCATI
SCRAMBLER FAMILY WAS
THE 450 R/T, HERE IN
MOTOCROSS TRIM FOR
TESTING. THE DOCTOR
OF DESMOLOGY HIMSELF,
FABIO TAGLIONI (WEARING SHADES),
DISCUSSES THE MACHINE WITH THE
CORPORATE CHIEFS.