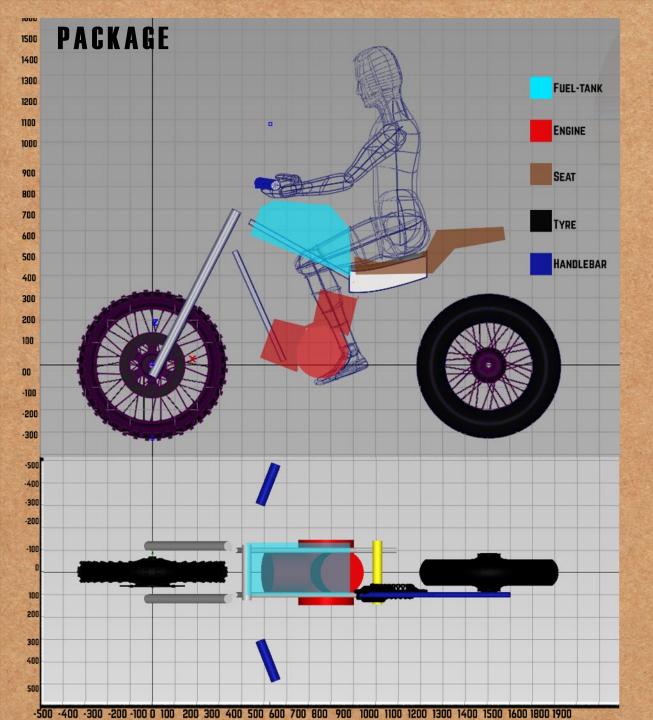

Width Handlebar 834 mm

Hight (without side mirror) 1398-1315 mm/ 1225mm

Seat hight 800mm

Wheelbase 1505mm

Rake Trail 25..5

Fuel tank capacity 18-20L

Engine capacity 650-660cc

Type liquid cooled

Final drive Chain

Transmission 6 speed

Frame type Hybrid frame

Swingarm Single sided

Front suspension, travel Telescopic- 150mm

Rear suspension , travel Mon shock — 150mm

Front wheel size 482.6mm

Rear wheel size 431.8

Front tyre 110/80 r19

Rear tyre 150/70 r17

Front brakes 310mm twin

Rear brakes 255mm

# FEATURE BOARD

Engine capacity- 600-650cc

Comfortable seat and seat height

Font fender And windshield

Bigger TFT screen