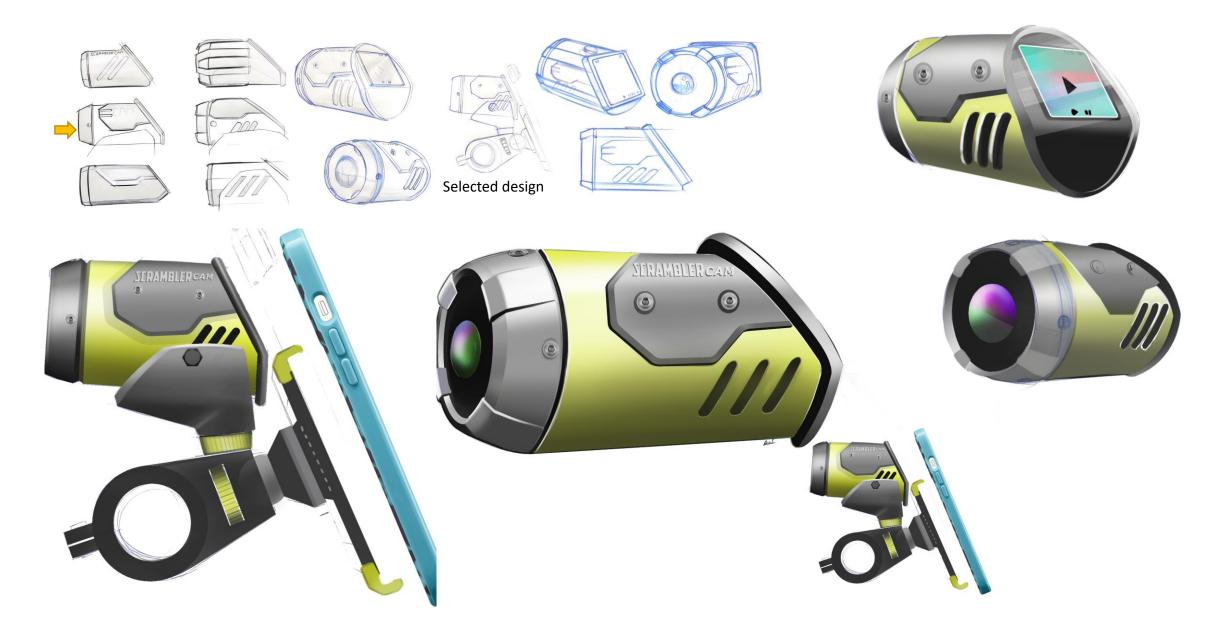

# **BRAND IMMERSION**

450 scrambler

**Desert Sled** 

**NIGHTSHIFT** 

1100 PRO

Café racer

The Idea of headphones connects to the brand values of the Land of joy giving an accessory to enjoy music. Also the idea of an electronics product was inspired by the background of Ducati back in 1924 when company started in electronics sector.