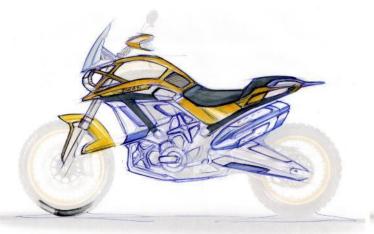

98mm         | 1405mm            |



Width Handlebar 834 mm

Hight (without side mirror) 1398-1315 mm/ 1225mm

Seat hight 800mm

Wheelbase 1505mm

Rake Trail 25..5

Fuel tank capacity 18-20L

Engine capacity 650-660cc

Type liquid cooled

Final drive Chain

Transmission 6 speed

Frame type Hybrid frame

Swingarm Single sided

Front suspension, travel Telescopic- 150mm

Rear suspension , travel Mon shock — 150mm

Front wheel size 482.6mm

Rear wheel size 431.8

Front tyre 110/80 r19

Rear tyre 150/70 r17

Front brakes 310mm twin

Rear brakes 255mm

# FEATURE BOARD



Engine capacity- 600-650cc



Comfortable seat and seat height



Font fender And windshield



Bigger TFT screen

# MOODBOARD









**KEYWORDS** 

SEXY
BEASTLY
DYNAMIC
NIMBLE

# **IDEATIONS**



Key Sketch

# DEVELOPMENT

















# SHORTLISTED TWO







# Quarter views





# Front quarter view

# Rear quarter view











Turn Indagators

DRL

Head lamp

Twin exhaust

















# STORY BOARD













| PERSONA                                                                                                                                                    | LIKES/ SEE                                                                                                                                            | HEAR                                             | SAY