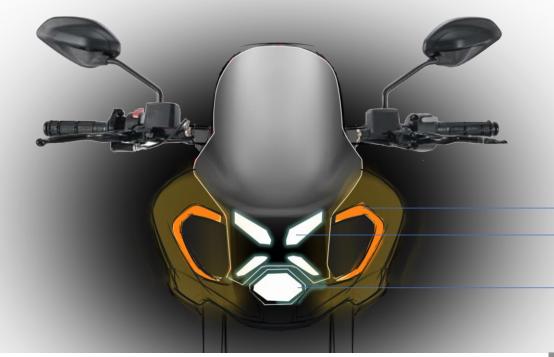

#### DESIGN INSPIRATION IS TAKEN FROM THE 'X' SHAPE FROM HEADLAMP AND THE EXHAUST GUARD