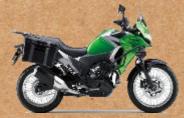

# AVAILABLE AFFORDABLE ADVENTURE MOTORCYCLE IN INDIA

| Motorcycle name               | Himalayan           | KTM 390 adventure  | Hero xpulse          | BMW G 310 GS    | Kawasaki VersysX300 |
|-------------------------------|---------------------|--------------------|----------------------|-----------------|---------------------|
| Engine<br>Number of cylinders | 411 cc              | 373.2 cc<br>1      | 199.6cc              | 313cc           | 296cc<br>2          |
| Max Power                     | 24.3 bhp @ 6500 rpm | 42.9bhp @ 9000 rpm | 17.8 bhp @ 8,500 rpm | 34ps@ 9500rpm   | 38.7 bhp@11500rpm   |
| Max torque                    | 32 Nm @ 4500 rpm    | 37 Nm @ 7000 rpm   | 16.45 Nm @ 6,500 rpm | 28 NM @7500 rpm | 25.7 NM @10000rpm   |
| Fuel Tank Capacity            | 15 litters          | 14.5 litters       | 13 Liters            | 11 Liters       | 17 liters           |
| Top Speed                     | 122 to 145 Kmph     | 150Kmph            | 110Kmph              | 143kmph         | 132 kmph            |
| Front Brake Size              | 300 mm              | 320mm              | 276mm                | 300mm           | 290mm               |
| Rear Brake Size               | 240 mm              | 230mm              | 220mm                | 240mm           | 220mm               |
| Front Wheel Size              | 21 inches           | 19inches           | 21 inches            | 482.6mm         | 19 inches           |
| Rear Wheel Size               | 17 inches           | 17 inches          | 18 inches            | 431.8 mm        | 17 inches           |
| Kerb Weight                   | 191 kg              | 162 kg             | 157Kg                | 175 kg          | 184 kg              |
| Seat Height                   | 800 mm              | 855mm              | 823mm                | 835mm           | 815mm               |
| Price                         | 1.9 lakhs           | 3.1 lakhs          | 1.15 lakhs           | 3.49 lakhs      | 4.97 lakhs          |