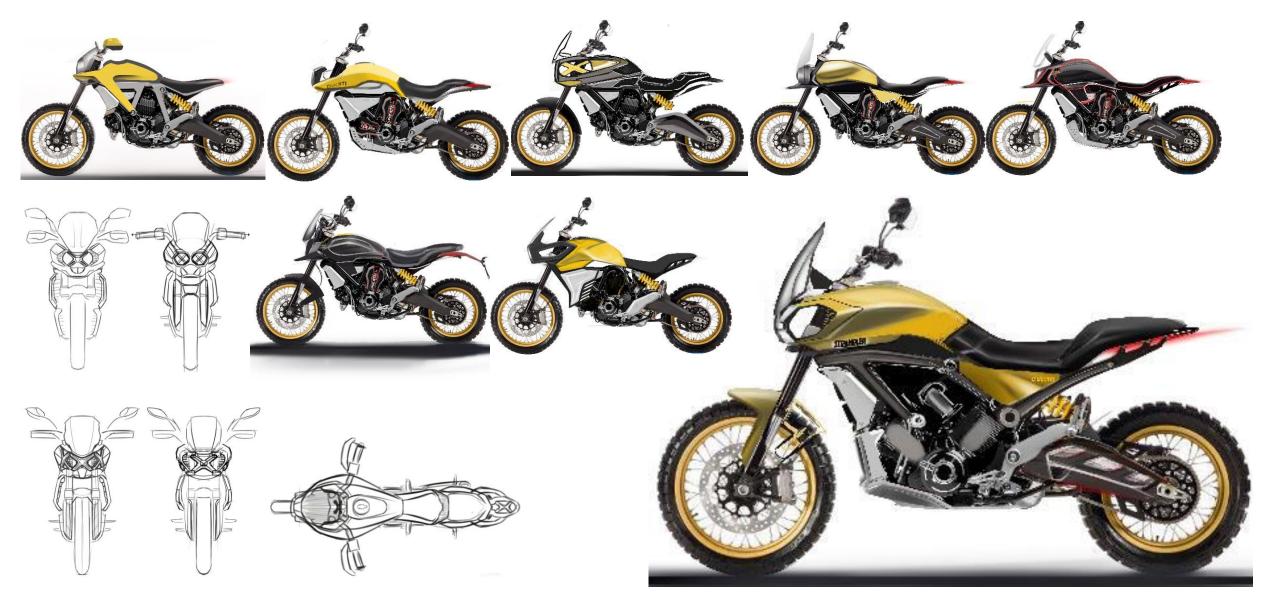

Hight               | 1350-1398mm         | 1405mm            |



Width Handlebar 834 mm

Hight (without side mirror) 1398-1315 mm/ 1225mm

Seat hight 800mm

Wheelbase 1505mm

Rake Trail 25..5

Fuel tank capacity 18-20L

Engine capacity 650-660cc

Type liquid cooled

Final drive Chain

Transmission 6 speed

Frame type Hybrid frame

Swingarm Single sided

Front suspension, travel Telescopic- 150mm

Rear suspension , travel Mon shock — 150mm

Front wheel size 482.6mm

Rear wheel size 431.8

Front tyre 110/80 r19

Rear tyre 150/70 r17

Front brakes 310mm twin

Rear brakes 255mm

# FEATURE BOARD



Engine capacity- 600-650cc



Comfortable seat and seat height



Font fender And windshield



Bigger TFT screen

# MOODBOARD









**KEYWORDS** 

SEXY
BEASTLY
DYNAMIC
NIMBLE

# **IDEATIONS**



Key Sketch

# DEVELOPMENT

















# SHORTLISTED TWO







# Quarter views





# Front quarter view

# Rear quarter view











Turn Indagators

DRL

Head lamp

Twin exhaust

















# STORY BOARD













| PERSONA                                                                                                                                                    | LIKES/ SEE                                                                                                                                            | HEAR                                             | SAY