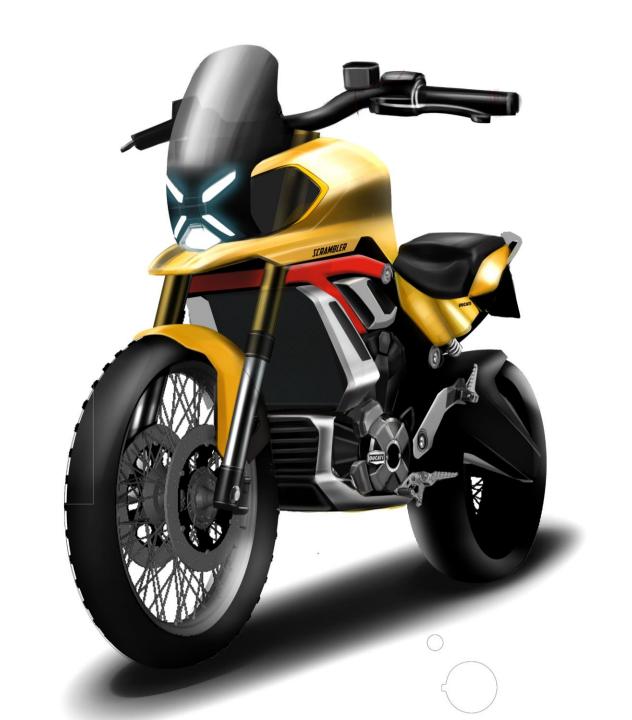

#### DESIGN INSPIRATION IS TAKEN FROM THE 'X' SHAPE FROM HEADLAMP AND THE EXHAUST GUARD

# Quarter views