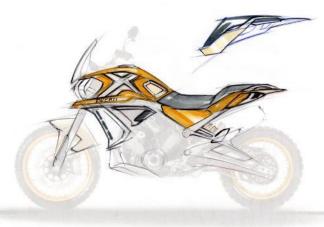

| 1405mm            |



Width Handlebar 834 mm

Hight (without side mirror) 1398-1315 mm/ 1225mm

Seat hight 800mm

Wheelbase 1505mm

Rake Trail 25..5

Fuel tank capacity 18-20L

Engine capacity 650-660cc

Type liquid cooled

Final drive Chain

Transmission 6 speed

Frame type Hybrid frame

Swingarm Single sided

Front suspension, travel Telescopic- 150mm

Rear suspension , travel Mon shock — 150mm

Front wheel size 482.6mm

Rear wheel size 431.8

Front tyre 110/80 r19

Rear tyre 150/70 r17

Front brakes 310mm twin

Rear brakes 255mm

# FEATURE BOARD



Engine capacity- 600-650cc



Comfortable seat and seat height



Font fender And windshield



Bigger TFT screen

# MOODBOARD









**KEYWORDS** 

SEXY
BEASTLY
DYNAMIC
NIMBLE

# **IDEATIONS**



Key Sketch

# DEVELOPMENT

















# SHORTLISTED TWO







# Quarter views





# Front quarter view

# Rear quarter view











Turn Indagators

DRL

Head lamp

Twin exhaust

















# STORY BOARD













| PERSONA                                                                                                                                                    | LIKES/ SEE                                                                                                                                            | HEAR                                             | SAY