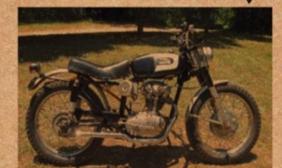

# # HISTORY AND WALLE

SIXTY-ONE HORSEPOWER

280 POUNDS WET. THE SUPERMONO WAS A TOUR DE FORCE OF REVERSE ENGINEERING.

1965 DUCATI 250 SCRAMBLER, BONE-STOCK ASIDE FROM A
12-VOLT ELECTRICAL SYSTEM AND ELECTRONIC IGNITION.
OWNER GEORGE BETZHOLD HAS IT GEARED TO TOP OUT ABOUT
75 MPH AND USES IT "WITH IMPUNITY" ON PAVED AND DIRT ROADS.