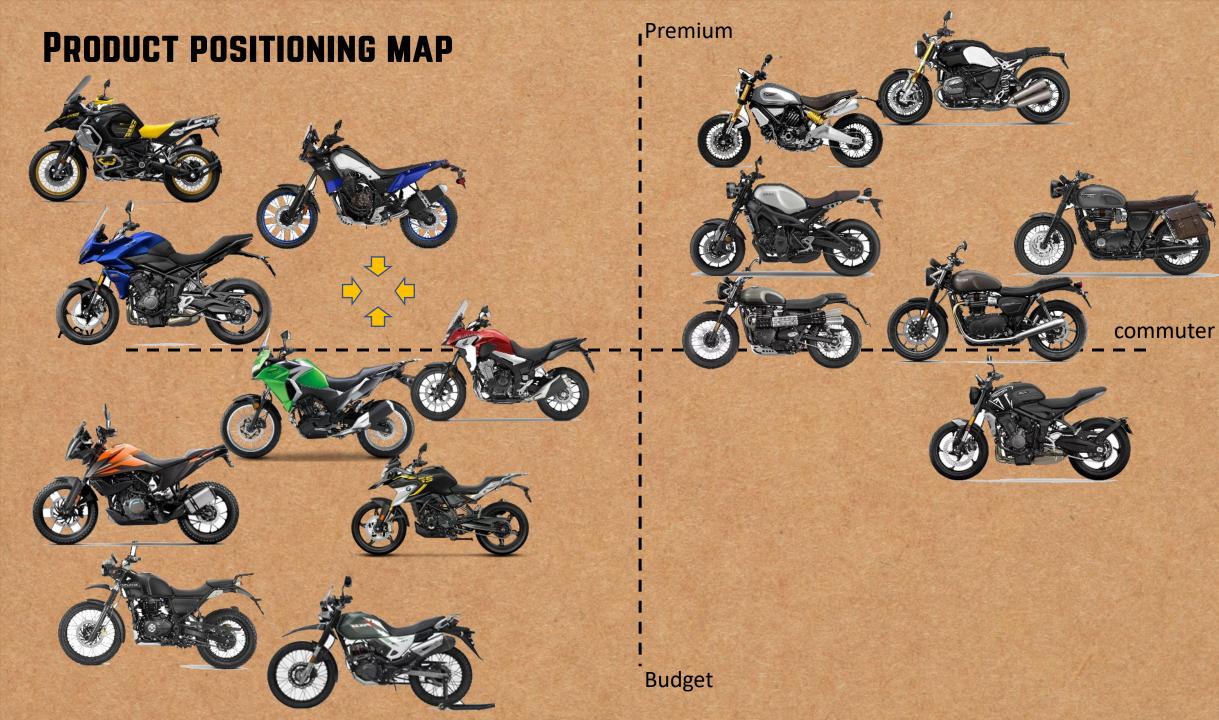

# DESIGN BRIEF

To design a Adventure tourer variant of scrambler Ducati for year 2025 targeting the growing adventure touring community in India.

# AVAILABLE AFFORDABLE ADVENTURE MOTORCYCLE IN INDIA

| Motorcycle name               | Himalayan           | KTM 390 adventure  | Hero xpulse          | BMW G 310 GS    | Kawasaki VersysX300 |
|-------------------------------|---------------------|--------------------|----------------------|-----------------|---------------------|
| Engine<br>Number of cylinders | 411 cc              | 373.2 cc<br>1      | 199.6cc              | 313cc           | 296cc<br>2          |
| Max Power                     | 24.3 bhp @ 6500 rpm | 42.9bhp @ 9000 rpm | 17.8 bhp @ 8,500 rpm | 34ps@ 9500rpm   | 38.7 bhp@11500rpm   |
| Max torque                    | 32 Nm @ 4500 rpm    | 37 Nm @ 7000 rpm   | 16.45 Nm @ 6,500 rpm | 28 NM @7500 rpm | 25.7 NM @10000rpm   |
| Fuel Tank Capacity            | 15 litters          | 14.5 litters       | 13 Liters            | 11 Liters       | 17 liters           |
| Top Speed                     | 122 to 145 Kmph     | 150Kmph            | 110Kmph              | 143kmph         | 132 kmph            |
| Front Brake Size              | 300 mm              | 320mm              | 276mm                | 300mm           | 290mm               |
| Rear Brake Size               | 240 mm              | 230mm              | 220mm                | 240mm           | 220mm               |
| Front Wheel Size              | 21 inches           | 19inches           | 21 inches            | 482.6mm         | 19 inches           |
| Rear Wheel Size               | 17 inches           | 17 inches          | 18 inches            | 431.8 mm        | 17 inches           |
| Kerb Weight                   | 191 kg              | 162 kg             | 157Kg                | 175 kg          | 184 kg              |
| Seat Height                   | 800 mm              | 855mm              | 823mm                | 835mm           | 815mm               |
| Price                         | 1.9 lakhs           | 3.1 lakhs          | 1.15 lakhs           | 3.49 lakhs      | 4.97 lakhs          |

#### PROBLEMS WITH PREMIUM ADVENTURE MOTORCYCLES IN INDIAN CONTEXT

High frame

Heavier weight

Over expensive